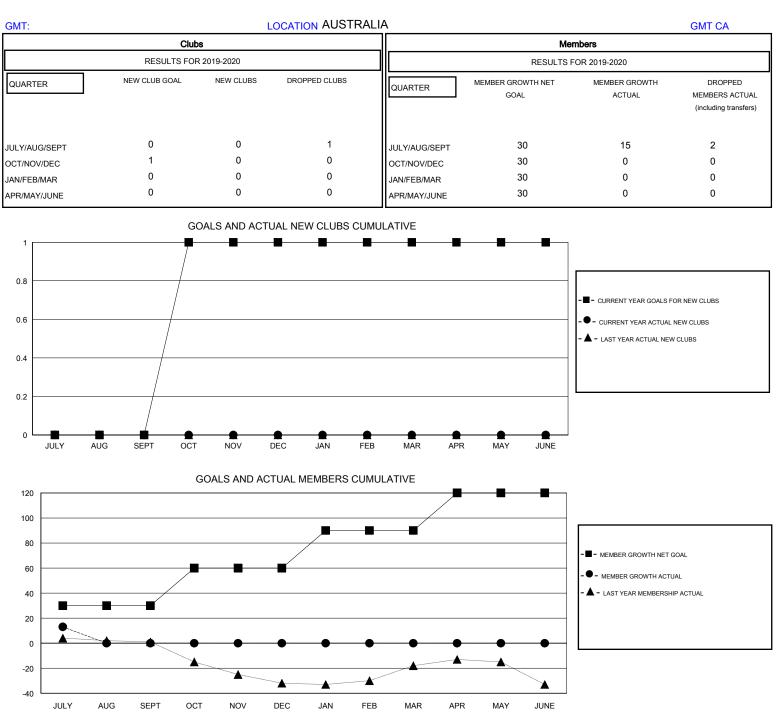

## District 201W1

Results as of: 7/31/2019

| DROPPED CLUBS: 1 |   | 8 CLUBS OF 44 ADDED 1 OR MORE<br>NEW MEMBERS | GENDER DISTRIBUTION                |              |     |
|------------------|---|----------------------------------------------|------------------------------------|--------------|-----|
|                  |   |                                              | MALE                               | 398 (54.97%) |     |
| DROPPED MEMBERS  |   |                                              | FEMALE                             | 326 (45.03%) |     |
| DECEASED         | 0 | CLICK HERE FOR CUMULATIVE<br>MEMBERSHIP DATA | TOTAL FAMILY UNIT MEMBERS          |              | 166 |
| CLUB CANCELLED   | 0 |                                              | FAMILY MEMBERS PAYING HALF<br>DUES |              | 84  |
| OTHER<br>TOTAL   | 2 |                                              |                                    |              |     |
|                  |   |                                              |                                    |              |     |